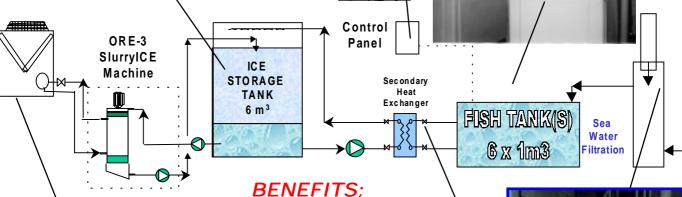

#### CASE STUDY ;

Large chilled water volumes are required to maintain the quality of live prawns in sea water holding tanks and the stored energy is utilised to bring the tank temperature rapidly down to 8 C initially via a plate heat exchanger. A special control system brings down the sea water temperature in a step by step fashion

down to 4 C. This close control is vital to maintain the quality of the catch.